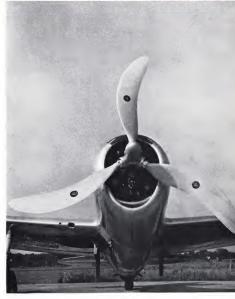

### CAB Rejects AA-MCA Merger Board says eventual disad-

vantage to transport system utweighs benefits through all pay savings.....Page 35

Curtiss' Swept-Back Blodes: In an attempt to push blade speeds into the transnic range, Curtis-Neight Corp, has developed this swept-back propeller for AAF. With it, the manufacturer claims propeller-driven aircraft can attain speeds perhaps as high as 700 mph. The propeller is mounted on a Republic P-47, indicating it is designed to absorb approximately 2,000 hp. (Story on Page 10)